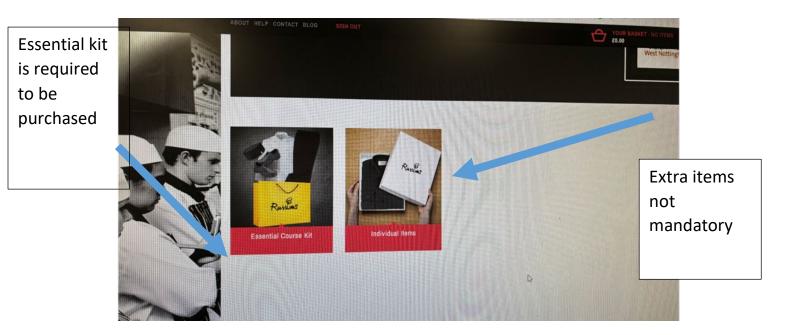

On the following pages are some screenshots of what you will expect to see on the website.