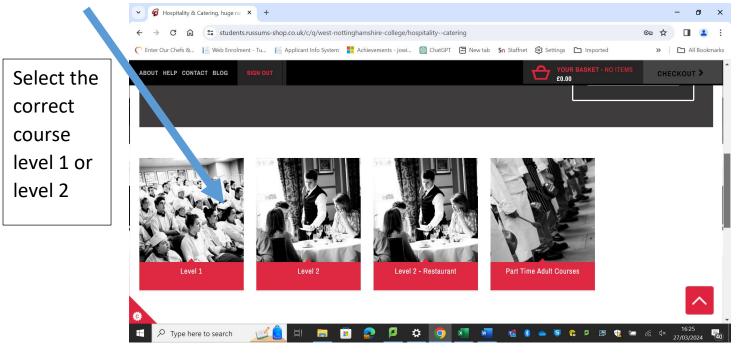

On the following pages are some screenshots of what you will expect to see on the website.