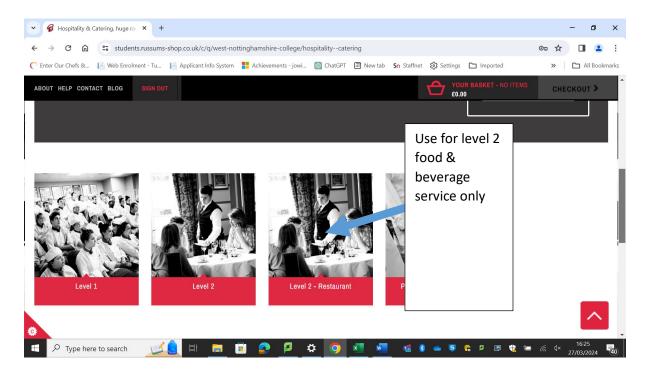

On the following pages are some screenshots of what you will expect to see on the website.