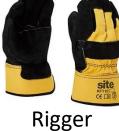

**Andrew Cropley** Principal and Chief Executive

Gloves Screwfix £3+

Amazon £2+

Pencil case to include: At least 3 pens (black or blue) 12" Plastic Rule Pencil, pencil sharpener and eraser Highlighter Pen Colouring pens Drawing set