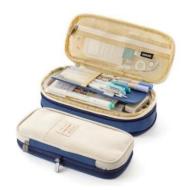

**Andrew Cropley** Principal and Chief Executive

Gloves Screwfix £3+

Amazon £2+

Pencil case to include: At least 3 pens (black or blue) 12" Plastic Rule Pencil, pencil sharpener and eraser Highlighter Pen Colouring pens Drawing set