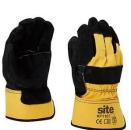

**Andrew Cropley** Principal and Chief Executive

Gloves Screwfix £3+

Amazon £2+

Pencil case to include: At least 3 pens (black or blue) 12" Plastic Rule Pencil, pencil sharpener and eraser Highlighter Pen Colouring pens Drawing set