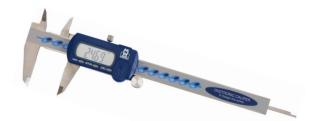

session.

Clipboard / Folder £8 Amazon

Pencil Case with: Black, Blue, Red & Green Pens, Pencil & Sharpener, Eraser, Geometry Set, Highlighters, Eraser fluid.

Scientific Calculator £6-10 Moore & Wright Digital Calipers Resolution 0.01mm £33 Cromwell Tools (**NOT REQUIRED FOR LEVEL 3 OR T-LEVEL COURSES**)