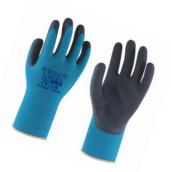

Single Piece Overalls £20+ Screwfix

Clear Lens Safety Glasses £2+ B&Q

**Rubber Palmed Gloves** 

£2-3

Steel Toe Capped Safety Boots Arco £20+