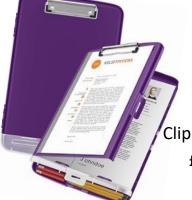

session.

Clipboard / Folder £8 Amazon

Pencil Case with: Black, Blue, Red & Green Pens, Pencil & Sharpener, Eraser, Geometry Set, Highlighters, Eraser fluid.

Scientific Calculator £6-10 Moore & Wright Digital Calipers Resolution 0.01mm £33 Cromwell Tools (**NOT REQUIRED FOR LEVEL 3 OR T-LEVEL COURSES**)