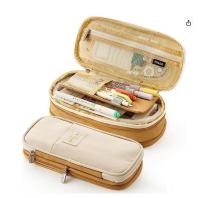

session.

Clipboard / Folder £8 Amazon

Pencil Case with: Black, Blue, Red & Green Pens, Pencil & Sharpener, Eraser, Geometry Set, Highlighters, Eraser fluid.

Scientific Calculator £6-10 Moore & Wright Digital Calipers Resolution 0.01mm £33 Cromwell Tools (**NOT REQUIRED FOR LEVEL 3 OR T-LEVEL COURSES**)